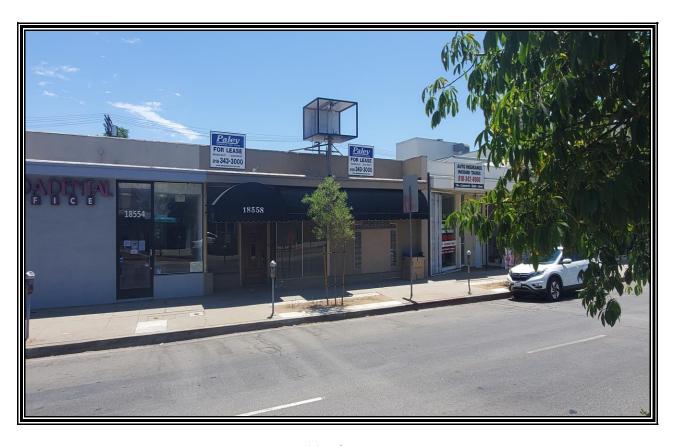

## Office/ Commercial Space for Lease 18558 SHERMAN WAY

**LOCATION:** 18558 Sherman Way

Reseda, Ca 91335

SIZE/RENTAL RATE: 2,520 +/- sq ft @ \$1.45 per square foot, MG

**AVAILABLE:** Immediate

**PARKING:** Great parking in rear parking lot along with

additional ample street parking available

**COMMENTS:** \* Well located building on Sherman Way two blocks

west of Reseda Boulevard

\* Excellent signage available

\* Many area amenities nearby

\* Open floor plan with offices