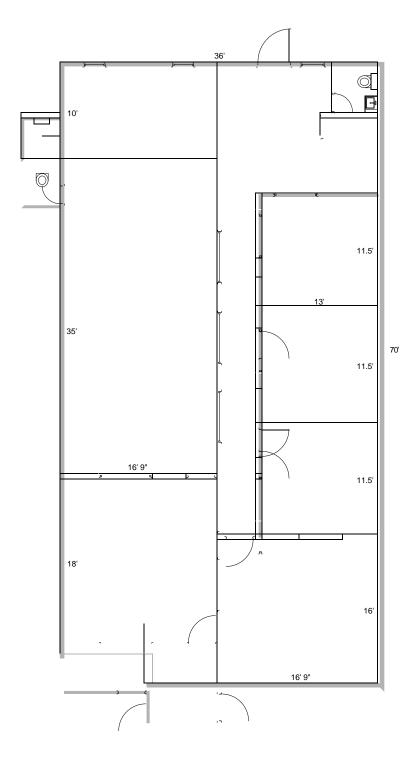

## **TO BE VERIFIED**

2520 Square Feet 100 AMPS Single Phase

18556-18558 Sherman Way Reseda, CA